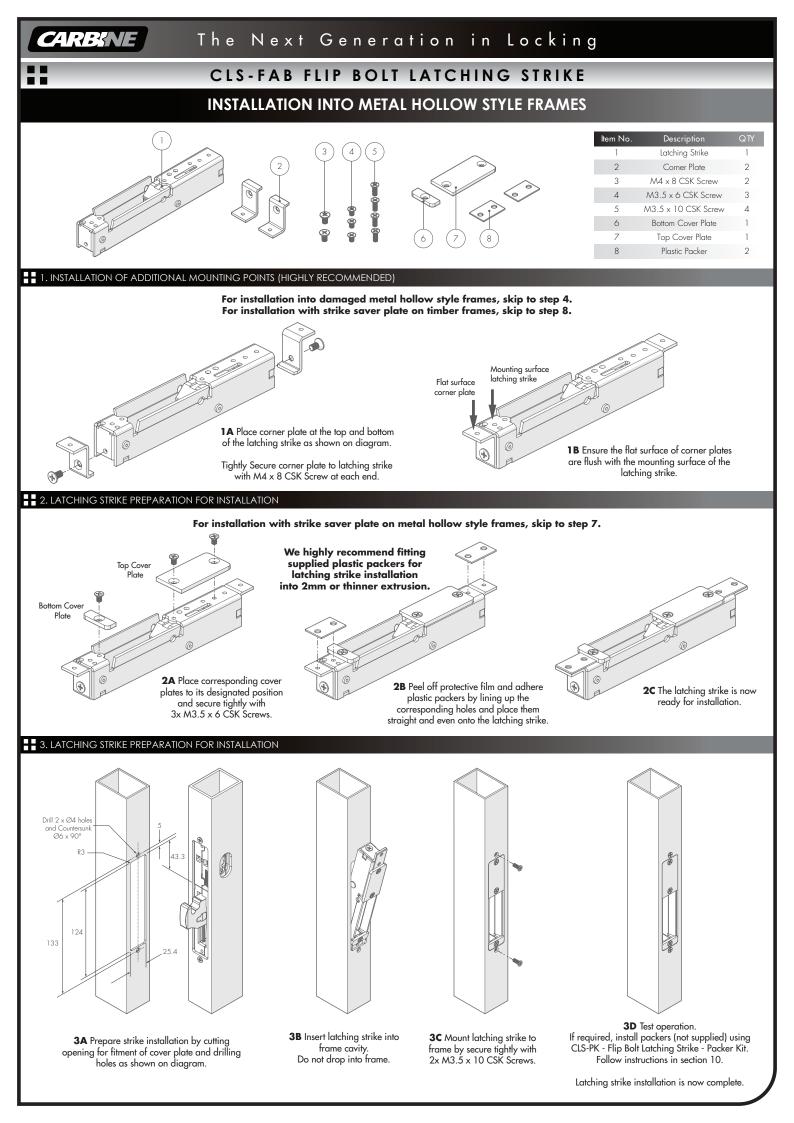

**8B.D** The latching strike is now ready for installation. Continue onto section 4 of CLS-FAB installation instructions.

Æ

supplied plastic packers for latching strike installation into 2mm or thinner extrusion.

**8B.C** Peel off protective film and adhere plastic packers by lining up the corresponding holes and place them straight and even onto the packers of latching strike.



## 10C. INSTALLATION OF 4.5MM PACKERS





LOCK & KEY Phone: 1300 652 692 Web: www.locknkey.com.au Distributed in Australia by LOCK AND KEY a division on the DAVCOR GROUP PTY LTD ABN 95 003 562 588 This product has been manufactured in Taiwan to Lock and Key Company specifications

Please dispose of plastic bags and other packaging in a thoughtful manner