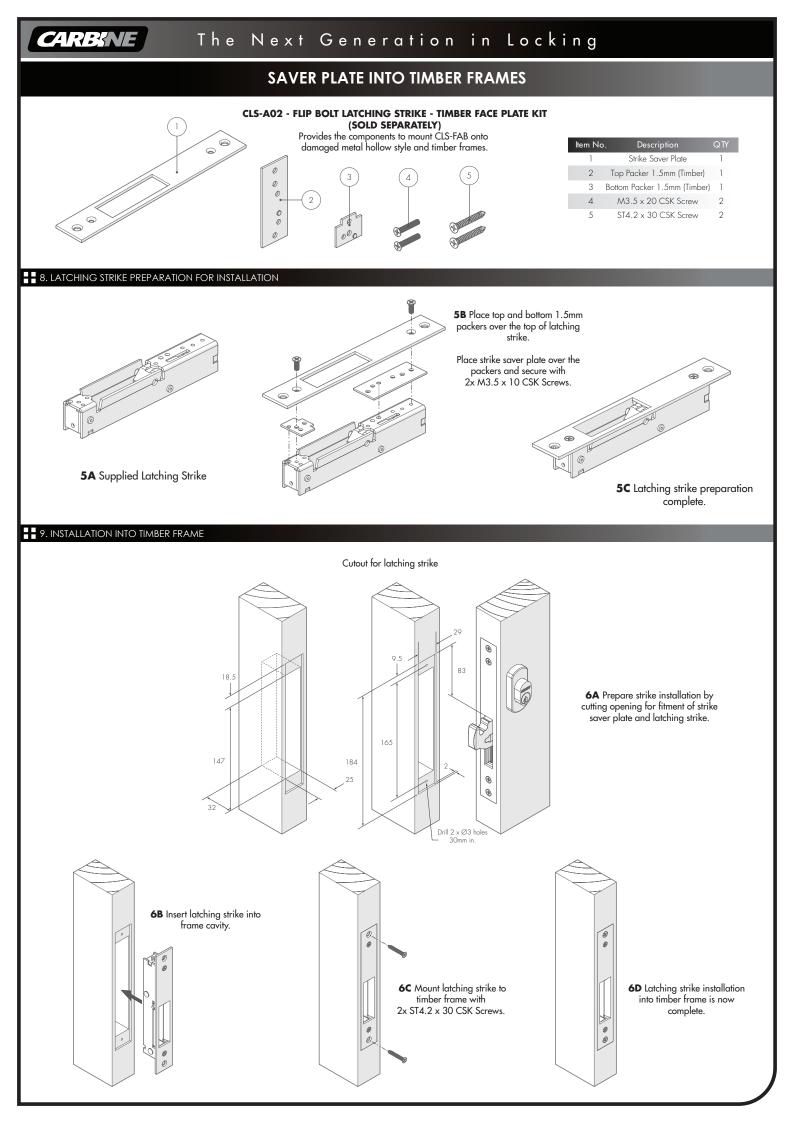

**8B.D** The latching strike is now ready for installation. Continue onto section 4 of CLS-FAB installation instructions.

Æ

supplied plastic packers for latching strike installation into 2mm or thinner extrusion.

**8B.C** Peel off protective film and adhere plastic packers by lining up the corresponding holes and place them straight and even onto the packers of latching strike.



## 10C. INSTALLATION OF 4.5MM PACKERS





LOCK & KEY Phone: 1300 652 692 Web: www.locknkey.com.au Distributed in Australia by LOCK AND KEY a division on the DAVCOR GROUP PTY LTD ABN 95 003 562 588 This product has been manufactured in Taiwan to Lock and Key Company specifications

Please dispose of plastic bags and other packaging in a thoughtful manner