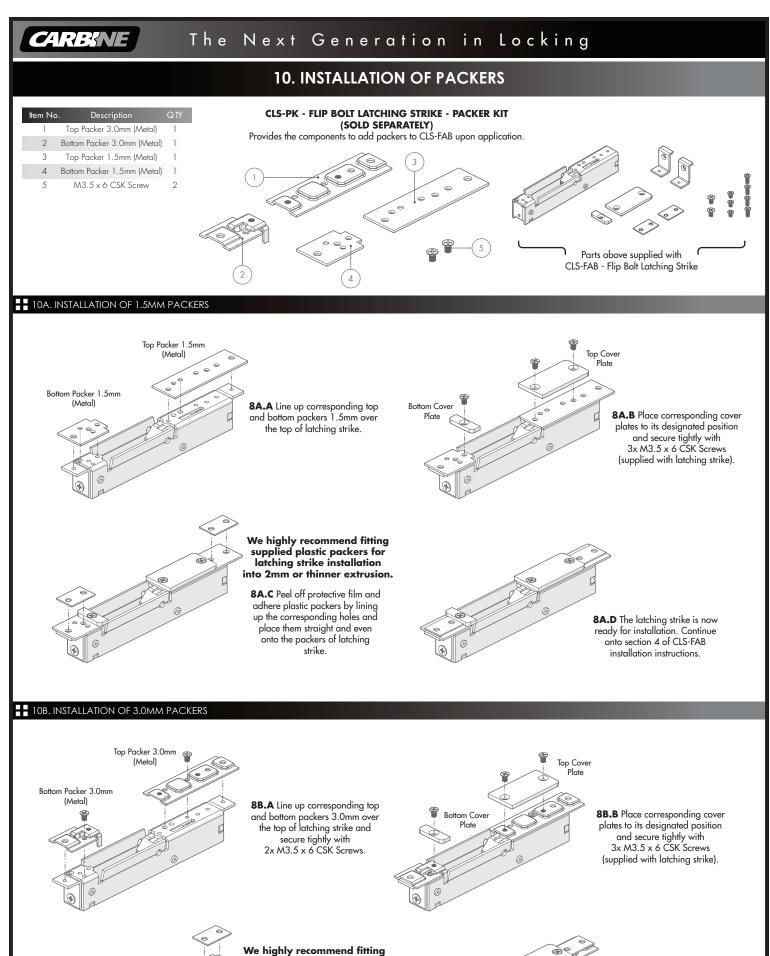

**8B.D** The latching strike is now ready for installation. Continue onto section 4 of CLS-FAB installation instructions.

Æ

supplied plastic packers for latching strike installation into 2mm or thinner extrusion.

**8B.C** Peel off protective film and adhere plastic packers by lining up the corresponding holes and place them straight and even onto the packers of latching strike.

## 10C. INSTALLATION OF 4.5MM PACKERS

LOCK & KEY Phone: 1300 652 692 Web: www.locknkey.com.au Distributed in Australia by LOCK AND KEY a division on the DAVCOR GROUP PTY LTD ABN 95 003 562 588 This product has been manufactured in Taiwan to Lock and Key Company specifications