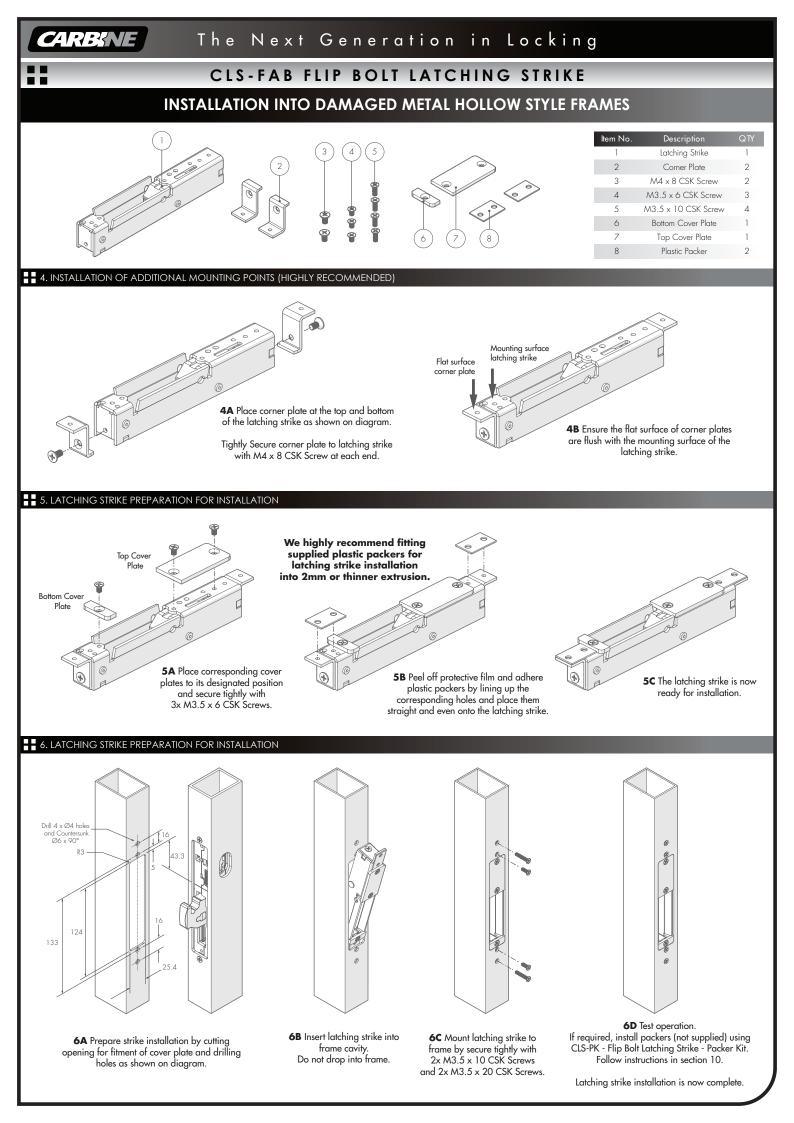

**8B.D** The latching strike is now ready for installation. Continue onto section 4 of CLS-FAB installation instructions.

Æ

supplied plastic packers for latching strike installation into 2mm or thinner extrusion.

**8B.C** Peel off protective film and adhere plastic packers by lining up the corresponding holes and place them straight and even onto the packers of latching strike.



## 10C. INSTALLATION OF 4.5MM PACKERS





LOCK & KEY Phone: 1300 652 692 Web: www.locknkey.com.au Distributed in Australia by LOCK AND KEY a division on the DAVCOR GROUP PTY LTD ABN 95 003 562 588 This product has been manufactured in Taiwan to Lock and Key Company specifications

Please dispose of plastic bags and other packaging in a thoughtful manner