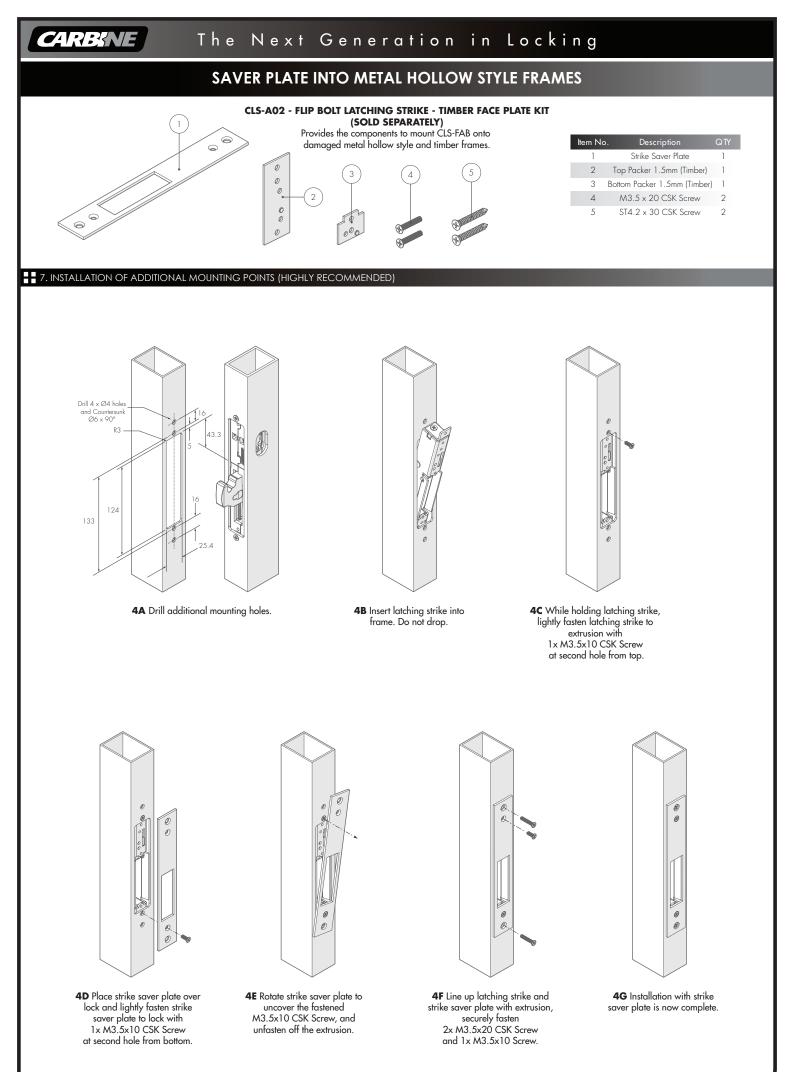

**8B.D** The latching strike is now ready for installation. Continue onto section 4 of CLS-FAB installation instructions.

Æ

supplied plastic packers for latching strike installation into 2mm or thinner extrusion.

**8B.C** Peel off protective film and adhere plastic packers by lining up the corresponding holes and place them straight and even onto the packers of latching strike.



## 10C. INSTALLATION OF 4.5MM PACKERS





LOCK & KEY Phone: 1300 652 692 Web: www.locknkey.com.au Distributed in Australia by LOCK AND KEY a division on the DAVCOR GROUP PTY LTD ABN 95 003 562 588 This product has been manufactured in Taiwan to Lock and Key Company specifications

Please dispose of plastic bags and other packaging in a thoughtful manner